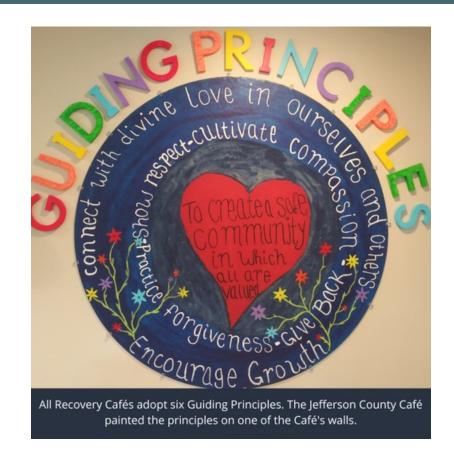

#### **Guiding Principles**

# To create a safe community in which all are valued, we will strive to...

- Connect with divine Love in ourselves and others
- Show respect
- Cultivate compassion
- Practice forgiveness
- Encourage growth
- Give back