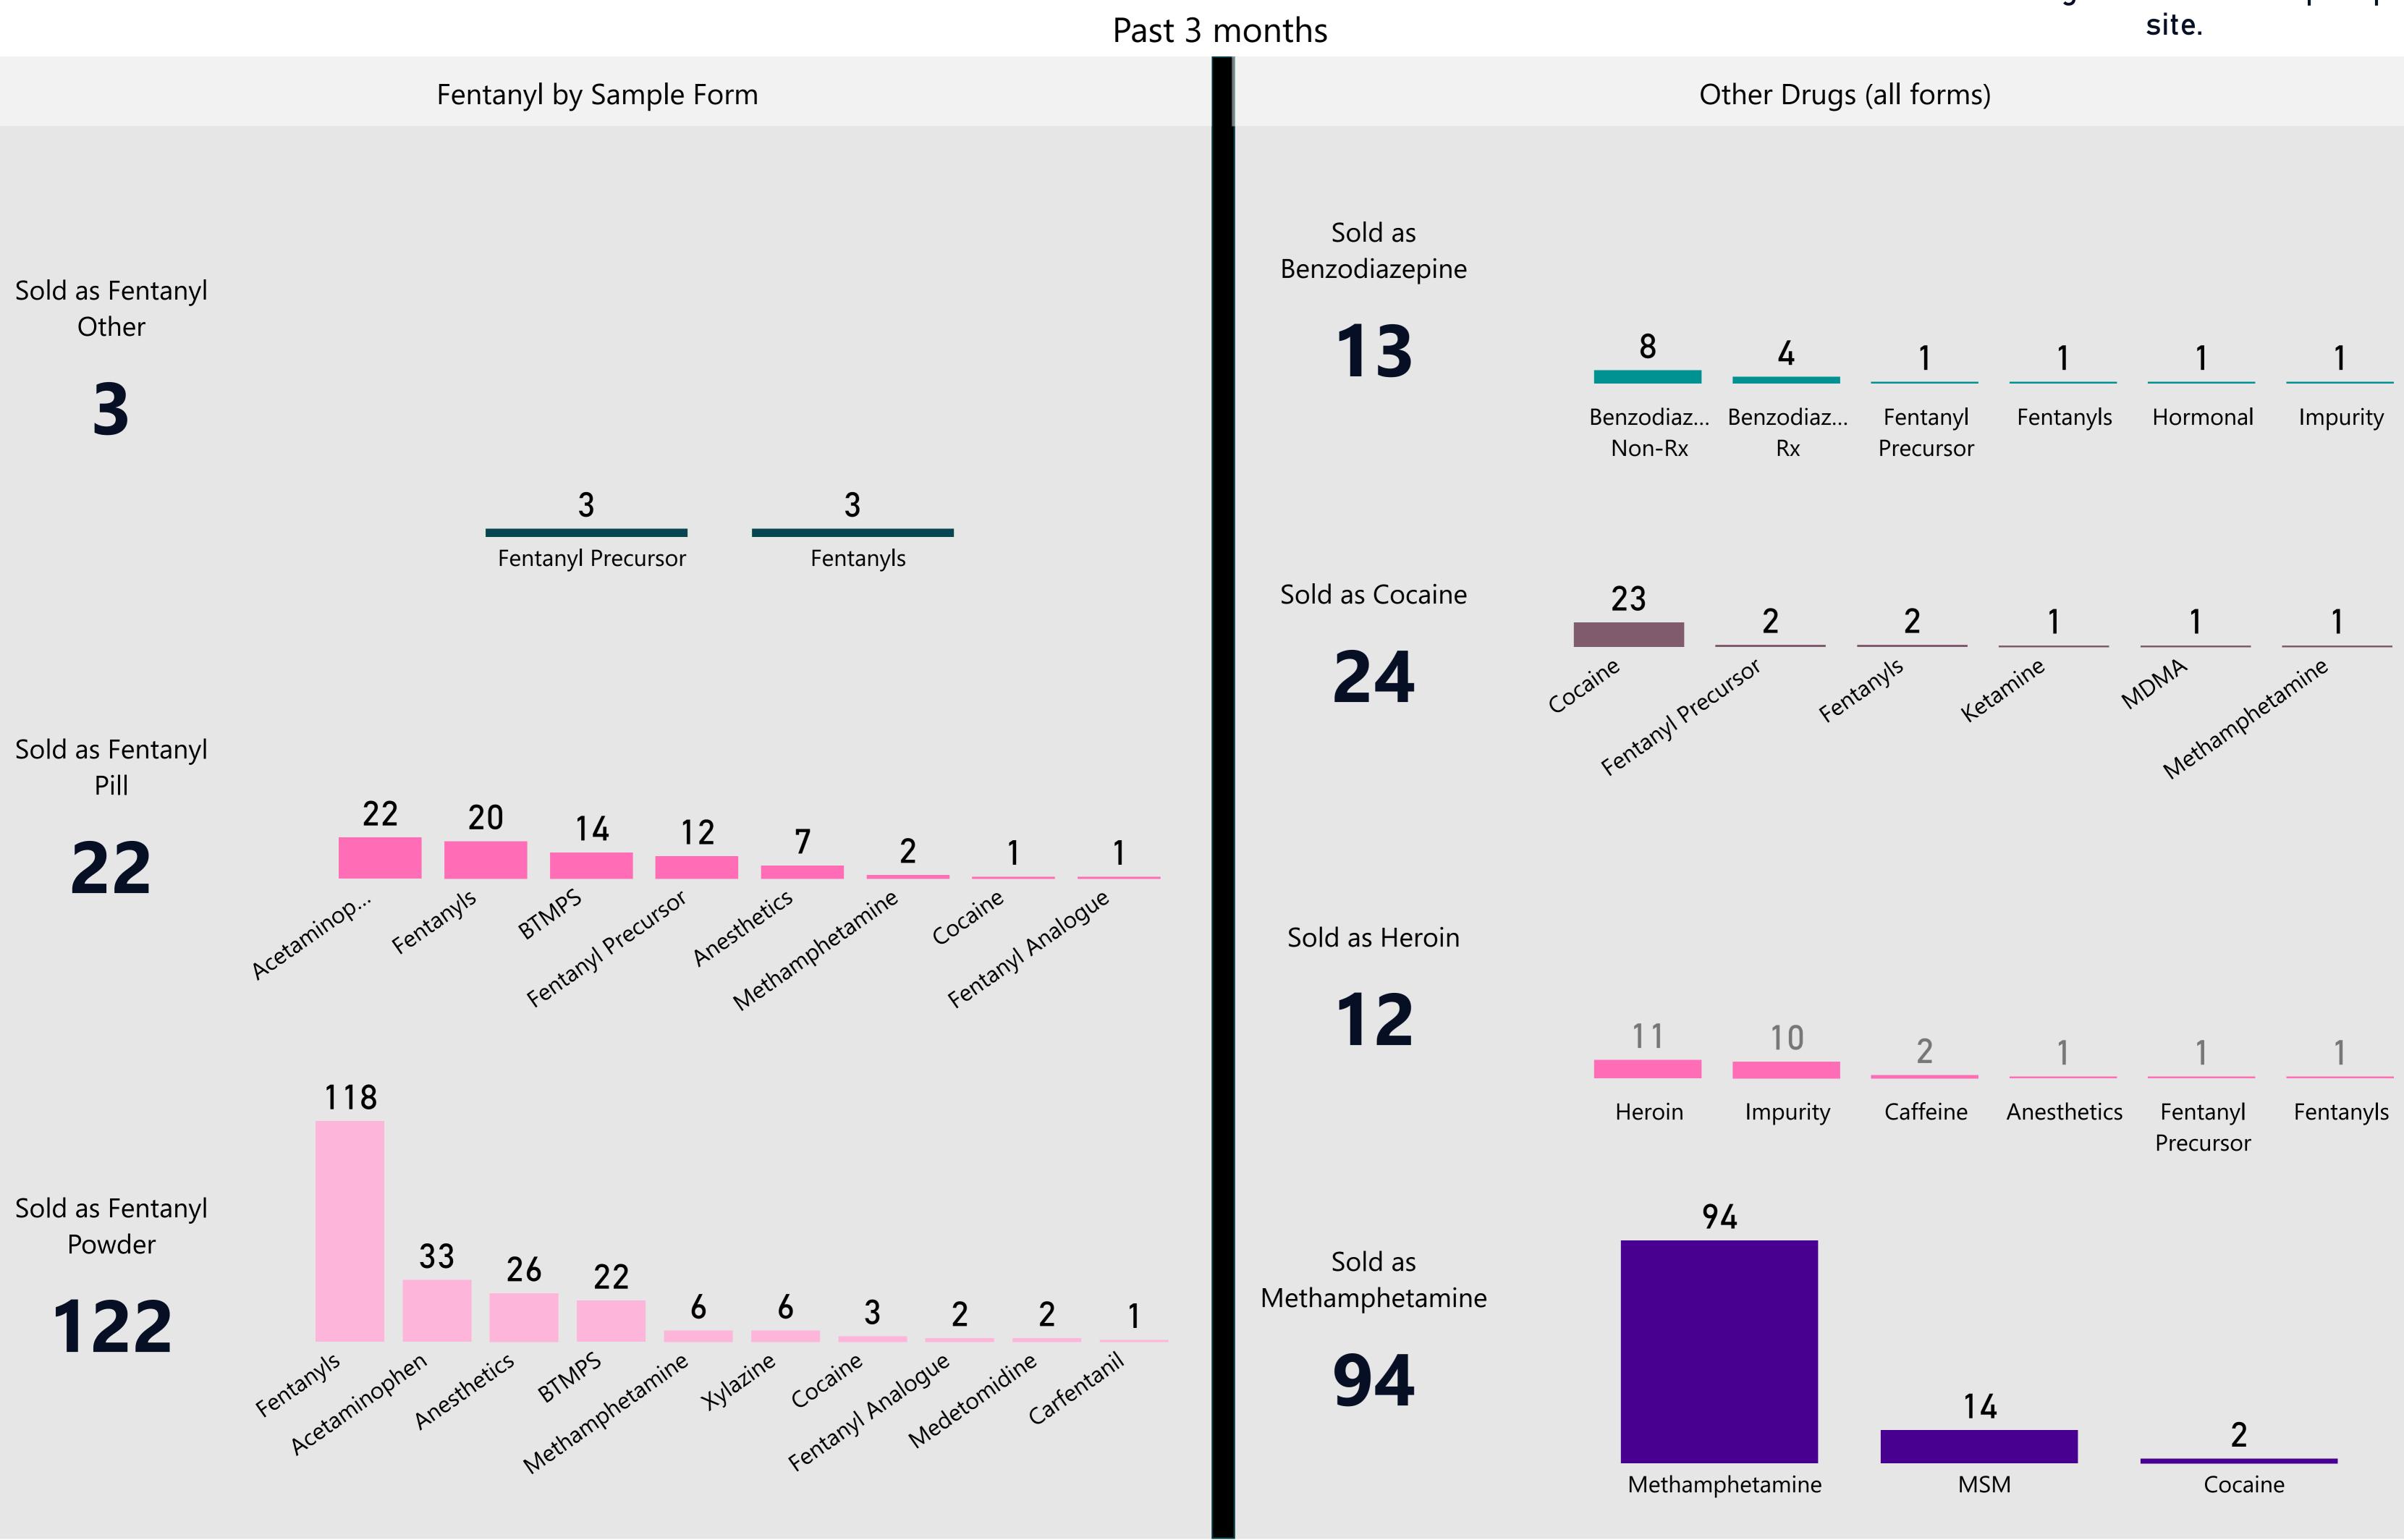

# **Substances Detected by Drug Sold As**

### Definitions:

Anesthetics: local anesthetic agents (e.g. benzocaine, lidocaine, etc.); BTMPS, bis(2,2,6,6-tetramethyl-4-piperidyl) sebacate: an additive of interest; Depressant: other nervous system depressants (e.g. barbiturates); Impurity: non-drug manufacturing chemical; Filler: agent with limited or no psychoactive quality added to increase bulk, mass, or other properties; MSM, methylsulfonylmethane: supplement often used as a filler in methamphetamine; Other Analgesics: non-opioid pain or inflammation reducing drugs (e.g. acetaminophen, ibuprofen, naproxen); Other NSO: other novel synthetic opioids (including nitazenes)